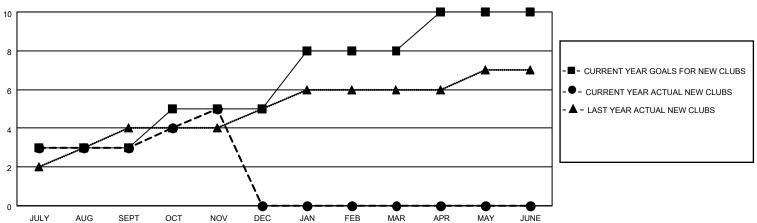

### District 324A1

| Clubs         |               |             |               | Members               |                        |                         |                                                    |  |
|---------------|---------------|-------------|---------------|-----------------------|------------------------|-------------------------|----------------------------------------------------|--|
|               | RESULTS FOR   | R 2020-2021 |               | RESULTS FOR 2020-2021 |                        |                         |                                                    |  |
| QUARTER       | NEW CLUB GOAL | NEW CLUBS   | DROPPED CLUBS | QUARTER MEM           | BER GROWTH NET<br>GOAL | MEMBER GROWTH<br>ACTUAL | DROPPED<br>MEMBERS ACTUAL<br>(including transfers) |  |
| JULY/AUG/SEPT | 3             | 3           | 0             | JULY/AUG/SEPT         | 180                    | 336                     | 144                                                |  |
| OCT/NOV/DEC   | 2             | 2           | 0             | OCT/NOV/DEC           | 140                    | 322                     | 73                                                 |  |
| JAN/FEB/MAR   | 3             | 0           | 0             | JAN/FEB/MAR           | 120                    | 0                       | 0                                                  |  |
| APR/MAY/JUNE  | 2             | 0           | 0             | APR/MAY/JUNE          | 60                     | 0                       | 0                                                  |  |

#### GOALS AND ACTUAL NEW CLUBS CUMULATIVE