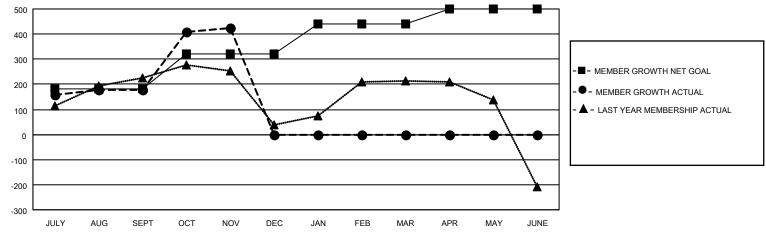

### District 324A1

| Clubs         |               |             |               | Members               |                        |                         |                                                    |  |
|---------------|---------------|-------------|---------------|-----------------------|------------------------|-------------------------|----------------------------------------------------|--|
|               | RESULTS FOR   | R 2020-2021 |               | RESULTS FOR 2020-2021 |                        |                         |                                                    |  |
| QUARTER       | NEW CLUB GOAL | NEW CLUBS   | DROPPED CLUBS | QUARTER MEM           | BER GROWTH NET<br>GOAL | MEMBER GROWTH<br>ACTUAL | DROPPED<br>MEMBERS ACTUAL<br>(including transfers) |  |
| JULY/AUG/SEPT | 3             | 3           | 0             | JULY/AUG/SEPT         | 180                    | 336                     | 144                                                |  |
| OCT/NOV/DEC   | 2             | 2           | 0             | OCT/NOV/DEC           | 140                    | 322                     | 73                                                 |  |
| JAN/FEB/MAR   | 3             | 0           | 0             | JAN/FEB/MAR           | 120                    | 0                       | 0                                                  |  |
| APR/MAY/JUNE  | 2             | 0           | 0             | APR/MAY/JUNE          | 60                     | 0                       | 0                                                  |  |

# GOALS AND ACTUAL MEMBERS CUMULATIVE

| DROPPED CLUBS: 0 |     | 111 CLUBS OF 184 ADDED 1 OR MORE<br>NEW MEMBERS | GENDER DISTRIBUTION  MALE 4,244 (73.58%)  FEMALE 1,524 (26.42%) |              |       |
|------------------|-----|-------------------------------------------------|-----------------------------------------------------------------|--------------|-------|
| DROPPED MEMBERS  |     |                                                 |                                                                 | , ,          |       |
| DECEASED         | 22  | CLICK HERE FOR CUMULATIVE                       | TOTAL FAMILY UNIT MEMBERS                                       |              | 1,807 |
| CLUB CANCELLED   | 0   | MEMBERSHIP DATA                                 |                                                                 | 0.0000000000 | 000   |
| OTHER 195        |     |                                                 | FAMILY MEMBERS PAYING HALF DUES                                 |              | 988   |
| TOTAL            | 217 |                                                 | 0000                                                            |              |       |